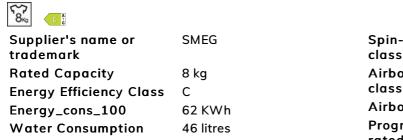

## Performance / Energy Label

| Spin-drying efficiency<br>class      | В                |
|--------------------------------------|------------------|
| Airbone acoustical noise class       | A                |
| Airbone acoustical noise             | 72 dB(A) re 1 pW |
| Programme duration at rated capacity | 3:38 h:min       |