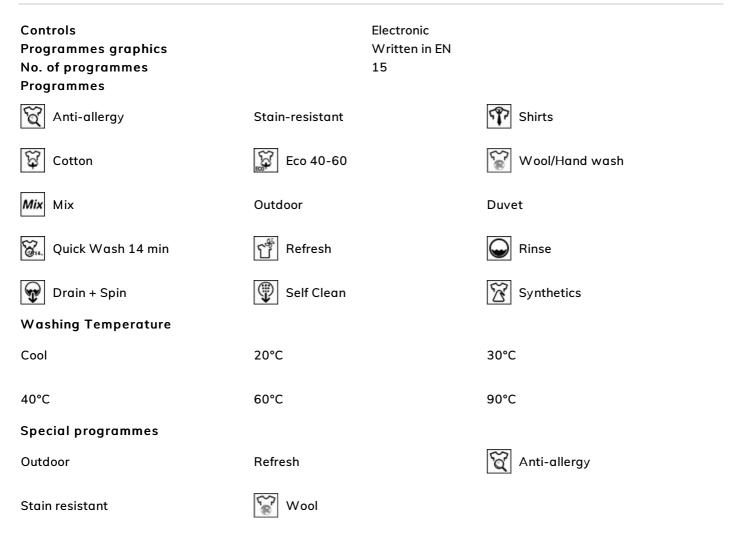

### Programmes

| Display                                                             |             |                      |             |
|---------------------------------------------------------------------|-------------|----------------------|-------------|
| Residual time indicator                                             | delay start |                      |             |
| Display type                                                        |             |                      |             |
| Buttons/Options                                                     |             |                      |             |
| Oelay timer                                                         | Spin Speed  |                      | Temperature |
| Prewash                                                             | Quick       |                      | Steam       |
| Programme progress indicator (lig<br>End of cycle indicator (light) | ht)         | Lights<br>On display |             |

### 15 programmes

Up to 15 programmes to meet every daily need