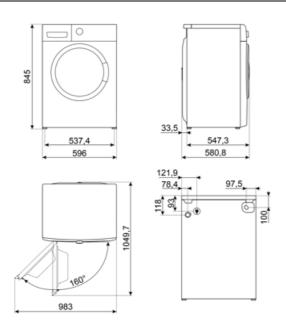

## Benefit

Standard dimensions to fit any home environment, with optimal capacity and advanced features

### Giant door

The size of the door offers greater convenience and versatility, facilitating the loading and unloading of laundry thanks to its wide opening, and gives a more premium and elegant look, enriching the overall design of the appliance